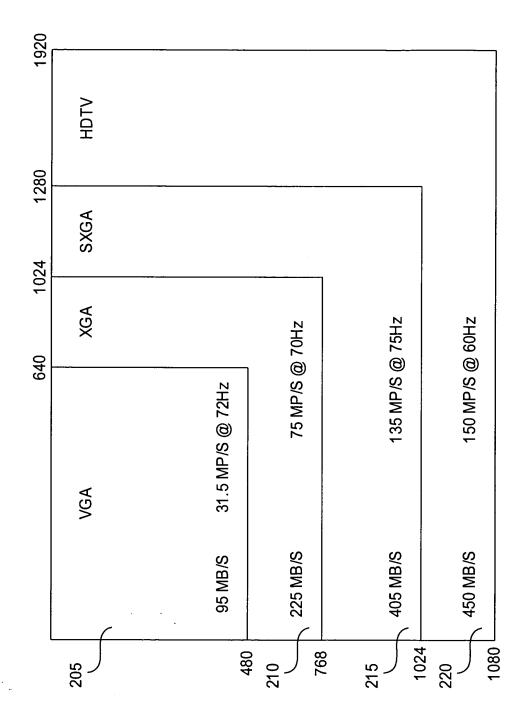

## **Amendments to the Drawings**

The six (6) attached sheets of drawings include changes to Figs. 1A, 1B; Fig. 2; Figs. 3A, 3B, 3C; Fig. 4; Fig 5; and Figs. 6A, 6B, 6C. Each figure has been amended to include a legend designating the figure as prior art.